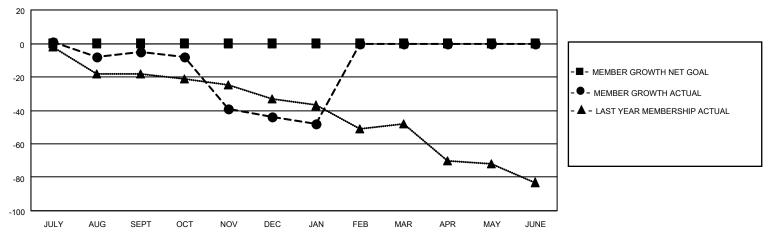

#### GOALS AND ACTUAL MEMBERS CUMULATIVE

| DROPPED CLUBS: 1           |    | 16 CLUBS OF 31 ADDED 1 OR | GENDER DISTRIBUTION                |              |  |
|----------------------------|----|---------------------------|------------------------------------|--------------|--|
|                            |    | MORE NEW MEMBERS          | MALE 400 (67.00%)                  |              |  |
|                            |    |                           | FEMALE                             | 197 (33.00%) |  |
| DROPPED MEMBERS            |    |                           | NON BINARY                         | 0 (0.00%)    |  |
| <u>DITOT I ED MEMBEIXO</u> |    |                           | PREFER NOT TO ANSWER               | 0 (0.00%)    |  |
| DECEASED                   | 5  |                           |                                    | ,            |  |
| CLUB CANCELLED             | 0  | CLICK HERE FOR CUMULATIVE | TOTAL FAMILY UNIT MEMBERS 67       |              |  |
| OTHER                      | 72 | MEMBERSHIP DATA           |                                    |              |  |
| TOTAL                      | 77 |                           | FAMILY MEMBERS PAYING HALF DUES 34 |              |  |
|                            |    |                           |                                    |              |  |